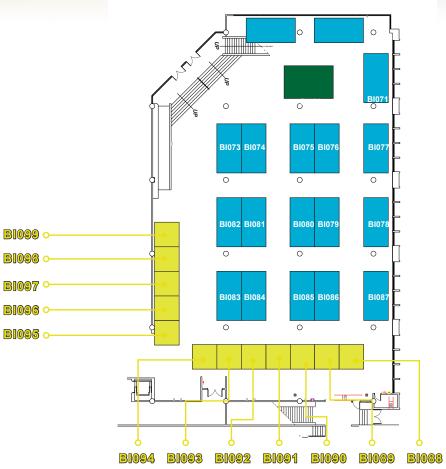

### **BICC - NUSANTARA PRE FUNCTION (FIRST FLOOR)**

| Organization Pavilion    | Partner Pavilion         |
|--------------------------|--------------------------|
| Participation Fee:       | Participation Fee:       |
| Standard Booth           | Standard Booth           |
| IDR 7.500.000*/8.500.000 | IDR 7.000.000*/8.000.000 |
| Raw Space                | Raw Space                |
| IDR 6.500.000*/7.500.000 | IDR 6.000.000*/7.000.000 |

Legend Booth:

9 Sqm (3m x 3m) 18 Sqm (6m x 3m)

<sup>\*</sup>Early Bird Price Before 31st November 2023

| Organization Pavilion                 | Partner Pavilion                      |
|---------------------------------------|---------------------------------------|
| Participation Fee:                    | Participation Fee:                    |
| Standard Booth                        | Standard Booth                        |
| IDR 7.500.000*/8.500.000              | IDR 7.000.000*/8.000.000              |
| Raw Space<br>IDR 6.500.000*/7.500.000 | Raw Space<br>IDR 6.000.000°/7.000.000 |