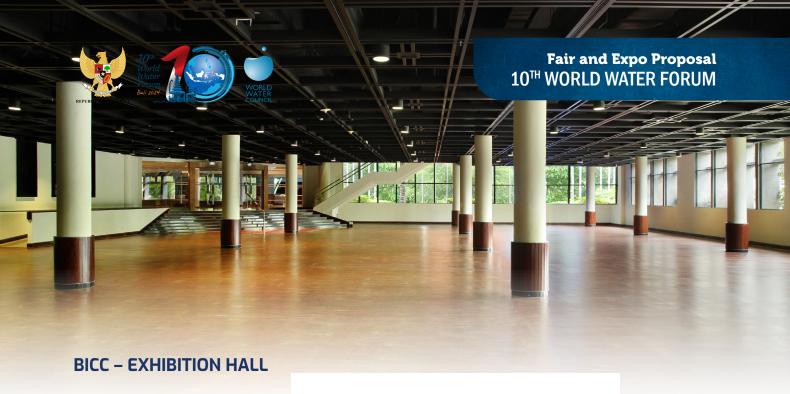

### Bali International Convention Center

Bali International Convention Center (BICC) is a convention center located in Nusa Dua, Bali. Spread over an area of approximately 169,000 m2, BICC provides 26 meeting rooms, 1 auditorium and 2 ballrooms that can accommodate up to 10,000 people.