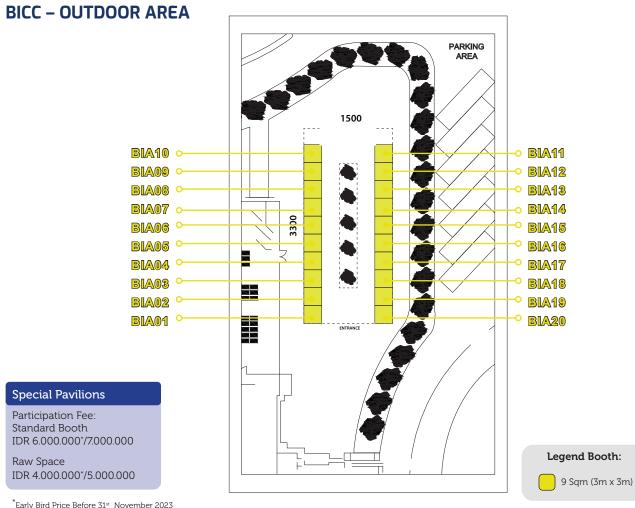

### **BNDCC - PARKING AREA**

Participation Fee: Standard Booth IDR 6.000.000\*/7.000.000

Raw Space IDR 4.000.000\*/5.000.000

<sup>\*</sup>Early Bird Price Before 31st November 2023

<sup>\*</sup>Early Bird Price Before 31st November 2023

Legend Booth:

9 Sqm (3m x 3m) 18 Sqm (6m x 3m)

<sup>\*</sup>Early Bird Price Before 31st November 2023

| Organization Pavilion                 | Partner Pavilion                      |
|---------------------------------------|---------------------------------------|
| Participation Fee:                    | Participation Fee:                    |
| Standard Booth                        | Standard Booth                        |
| IDR 7.500.000*/8.500.000              | IDR 7.000.000*/8.000.000              |
| Raw Space<br>IDR 6.500.000*/7.500.000 | Raw Space<br>IDR 6.000.000°/7.000.000 |