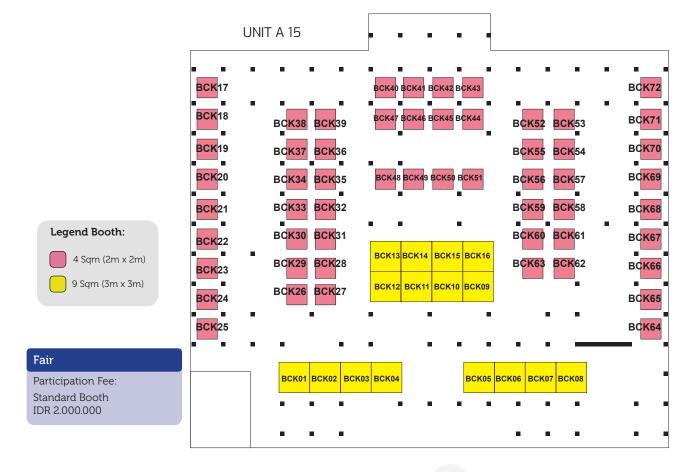

#### **Bali Collection – Unit A 15**

### **Fair**

The Fair in World Water Forum will be an open venue for local Small and Medium Enterprises in Indonesia, Small and medium-sized enterprises (SMEs) play a crucial role in the economy of many countries around the world. SMEs can play an important role in addressing water-related challenges, which are a major concern discussed in the World Water Forum.

| OATT CODY                                         | RAW SPA       | ACE/SQ.M      | STANDARD BOOTH/SQ.M |               |  |
|---------------------------------------------------|---------------|---------------|---------------------|---------------|--|
| CATEGORY                                          | EARLY BIRD    | NORMAL RATE   | EARLY BIRD          | NORMAL RATE   |  |
| Country Pavilion<br>(Country Member)              | IDR 7,500,000 | IDR 8,500,000 | IDR 8,500,000       | IDR 9,500,000 |  |
| Organization Pavilion<br>(Commercial Company)     | IDR 6,500,000 | IDR 7,500,000 | IDR 7,500,000       | IDR 8,500,000 |  |
| Partner Pavilion<br>(Government and University)   | IDR 6,000,000 | IDR 7,000,000 | IDR 7,000,000       | IDR 8,000,000 |  |
| Special Pavilion (Association,<br>Community, NGO) | IDR 4,000,000 | IDR 5,000,000 | IDR 6,000,000       | IDR 7,000,000 |  |
| Fair (Small to Medium IDR -                       |               | IDR -         | IDR 2,000,000       | IDR 2,000,000 |  |