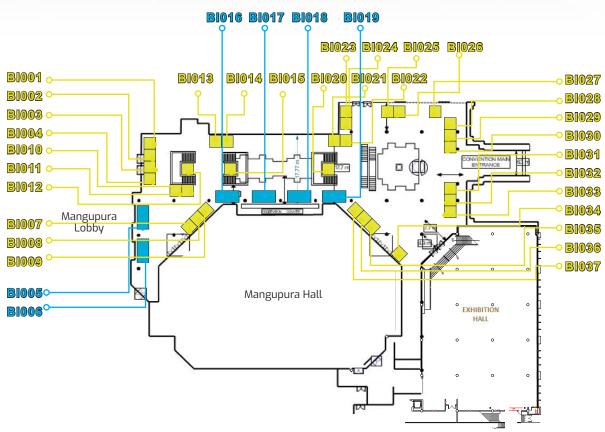

### Bali International Convention Center

Bali International Convention Center (BICC) is a convention center located in Nusa Dua, Bali. Spread over an area of approximately 169,000 m2, BICC provides 26 meeting rooms, 1 auditorium and 2 ballrooms that can accommodate up to 10,000 people.