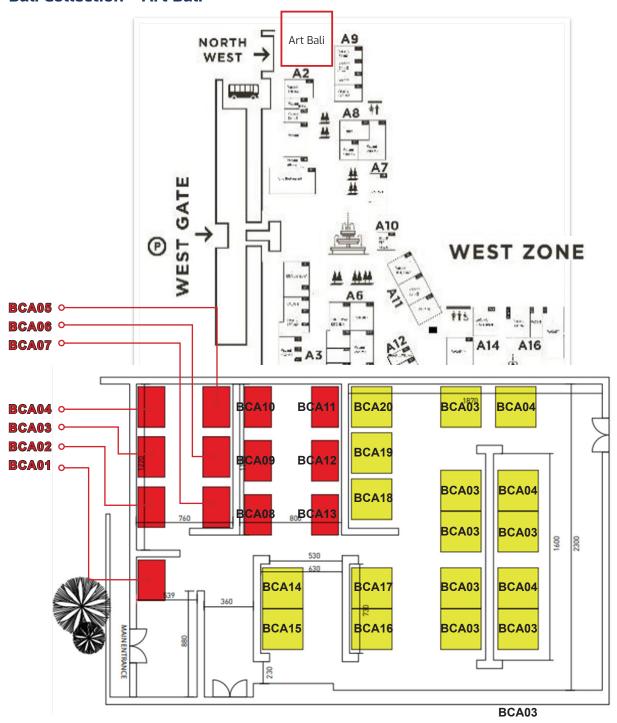

### **Art Bali**

Located in the Bali Collection area which is also a part of the Indonesia Tourism Development Corporation (ITDC) in Nusa Dua, Bali, Art Bali features traditional and contemporary artworks and cultural exhibitions.

### **Bali Collection - Art Bali**

Fair

Participation Fee: Standard Booth IDR 2.000.000