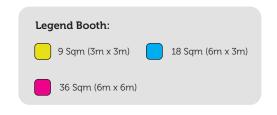

Legend Booth:

9 Sqm (3m x 3m) 18 Sqm (6m x 3m)

<sup>\*</sup>Early Bird Price Before 31st November 2023

| Organization Pavilion                 | Partner Pavilion                      |
|---------------------------------------|---------------------------------------|
| Participation Fee:                    | Participation Fee:                    |
| Standard Booth                        | Standard Booth                        |
| IDR 7.500.000*/8.500.000              | IDR 7.000.000*/8.000.000              |
| Raw Space<br>IDR 6.500.000*/7.500.000 | Raw Space<br>IDR 6.000.000°/7.000.000 |

| OATT CODY                                         | RAW SPA       | ACE/SQ.M      | STANDARD BOOTH/SQ.M |               |  |
|---------------------------------------------------|---------------|---------------|---------------------|---------------|--|
| CATEGORY                                          | EARLY BIRD    | NORMAL RATE   | EARLY BIRD          | NORMAL RATE   |  |
| Country Pavilion<br>(Country Member)              | IDR 7,500,000 | IDR 8,500,000 | IDR 8,500,000       | IDR 9,500,000 |  |
| Organization Pavilion<br>(Commercial Company)     | IDR 6,500,000 | IDR 7,500,000 | IDR 7,500,000       | IDR 8,500,000 |  |
| Partner Pavilion<br>(Government and University)   | IDR 6,000,000 | IDR 7,000,000 | IDR 7,000,000       | IDR 8,000,000 |  |
| Special Pavilion (Association,<br>Community, NGO) | IDR 4,000,000 | IDR 5,000,000 | IDR 6,000,000       | IDR 7,000,000 |  |
| Fair (Small to Medium IDR -                       |               | IDR -         | IDR 2,000,000       | IDR 2,000,000 |  |