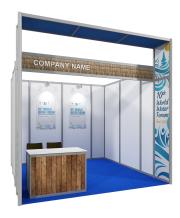

#### Standard booth

The standard booth option provides exhibitors with the convenience of having their booth space already constructed by the World Water Forum. When opting for the standard booth, exhibitors pay for a designated booth space and receive a pre-built booth setup. The booth size requirement starts at a minimum of 4 square meters. A standard booth package is available, The package includes provisions such as carpeting for the rented area, modular partitions, lighting, electrical distribution, and other things.

#### Illustrated Design of 9 Sqm standard booth

The table below lists the prices for partaking in the exhibition (Sqm rent), sorted down by the type of space rented (raw space or standard booth) and the booking period (early-bird or standard):