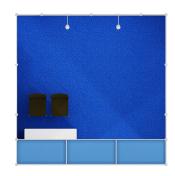

### Raw Space

Exhibitors have the opportunity to secure an empty space for their participation and are entitled to engage their own contracted booth builders or contractors. However, it is important to note that these booth builders or contractors must undergo an approval process by the Executive Secretariat of the Forum. Once approved, they are required to adhere to the design specifications and guidelines set forth by the secretariat, as well as comply with the Fair and Expo manual released by the World Water Forum Secretariat.