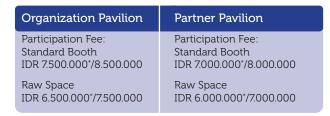

### Organization Pavilion

Participation Fee: Standard Booth IDR 7.500.000\*/8.500.000

Raw Space IDR 6.500.000\*/7.500.000

#### Partner Pavilion

Participation Fee: Standard Booth IDR 7.000.000°/8.000.000 Raw Space

IDR 6.000.000\*/7.000.000

\*Early Bird Price Before 31st November 2023