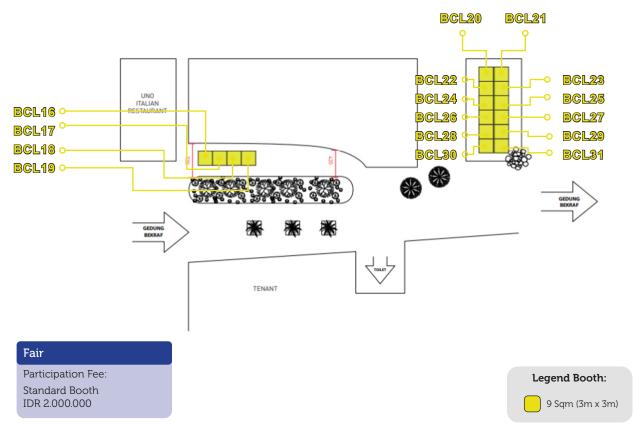

### **Bali Collection - Art Bali**

Fair

Participation Fee: Standard Booth IDR 2.000.000