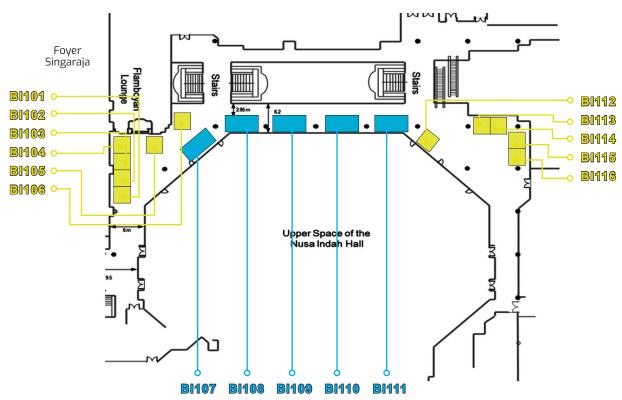

### Bali International Convention Center

Bali International Convention Center (BICC) is a convention center located in Nusa Dua, Bali. Spread over an area of approximately 169,000 m2, BICC provides 26 meeting rooms, 1 auditorium and 2 ballrooms that can accommodate up to 10,000 people.

Legend Booth:

9 Sqm (3m x 3m) 18 Sqm (6m x 3m)

<sup>\*</sup>Early Bird Price Before 31st November 2023

| Organization Pavilion                 | Partner Pavilion                      |
|---------------------------------------|---------------------------------------|
| Participation Fee:                    | Participation Fee:                    |
| Standard Booth                        | Standard Booth                        |
| IDR 7.500.000*/8.500.000              | IDR 7.000.000*/8.000.000              |
| Raw Space<br>IDR 6.500.000*/7.500.000 | Raw Space<br>IDR 6.000.000°/7.000.000 |