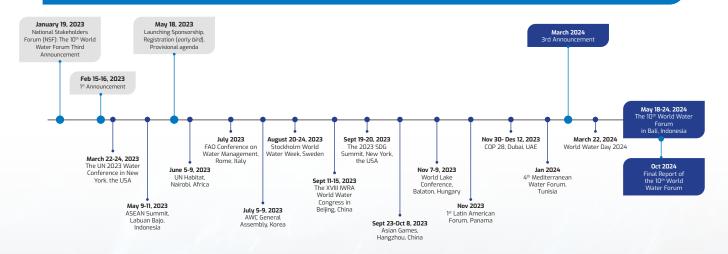

### **MAIN AGENDA**

Kick-off Meeting

1st Stakeholder Consultation Meeting
Feb 15- 16, 2023 (Jakarta)

2<sup>nd</sup> Stakeholder Consultation Meeting October 12-13, 2023 (Bali) The 10<sup>th</sup> World Water Forum May 18-24, 2024 (Bali)

### **TIMELINE OF MAIN AGENDA AND SUPPORTING ACTIVITIES**

The World Water Council (WWC) represents a multi-stakeholder platform devoted to the advancement and resolution of key water issues requiring the involvement of governmental, scientific, technical, and advocacy representatives. The credibility of the World Water Forum vitally depends on the involvement of a wide diversity of stakeholders from the entire world without discrimination and with the freedom of expression and opinion of all-both in the preparatory process and at the event.