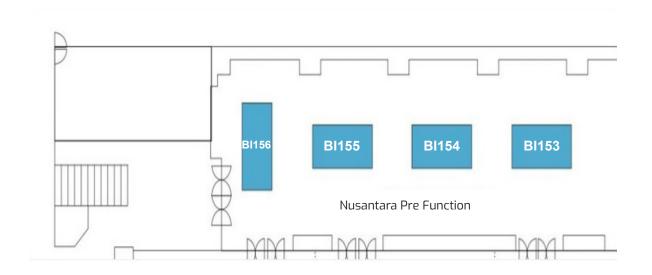

### **BICC - NUSANTARA PRE FUNCTION (FIRST FLOOR)**

| Organization Pavilion    | Partner Pavilion         |
|--------------------------|--------------------------|
| Participation Fee:       | Participation Fee:       |
| Standard Booth           | Standard Booth           |
| IDR 7.500.000*/8.500.000 | IDR 7.000.000*/8.000.000 |
| Raw Space                | Raw Space                |
| IDR 6.500.000*/7.500.000 | IDR 6.000.000*/7.000.000 |