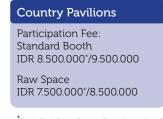

| OATT CODY                                         | RAW SPA       | ACE/SQ.M      | STANDARD BOOTH/SQ.M |               |  |
|---------------------------------------------------|---------------|---------------|---------------------|---------------|--|
| CATEGORY                                          | EARLY BIRD    | NORMAL RATE   | EARLY BIRD          | NORMAL RATE   |  |
| Country Pavilion<br>(Country Member)              | IDR 7,500,000 | IDR 8,500,000 | IDR 8,500,000       | IDR 9,500,000 |  |
| Organization Pavilion<br>(Commercial Company)     | IDR 6,500,000 | IDR 7,500,000 | IDR 7,500,000       | IDR 8,500,000 |  |
| Partner Pavilion<br>(Government and University)   | IDR 6,000,000 | IDR 7,000,000 | IDR 7,000,000       | IDR 8,000,000 |  |
| Special Pavilion (Association,<br>Community, NGO) | IDR 4,000,000 | IDR 5,000,000 | IDR 6,000,000       | IDR 7,000,000 |  |
| Fair (Small to Medium IDR -                       |               | IDR -         | IDR 2,000,000       | IDR 2,000,000 |  |