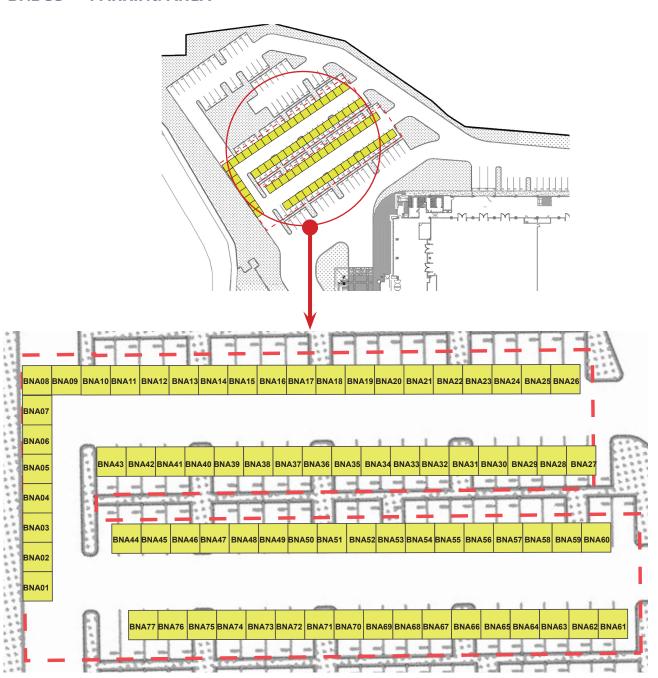

### **BNDCC - PARKING AREA**

Participation Fee: Standard Booth IDR 6.000.000\*/7.000.000

Raw Space IDR 4.000.000\*/5.000.000

<sup>\*</sup>Early Bird Price Before 31st November 2023

<sup>\*</sup>Early Bird Price Before 31st November 2023