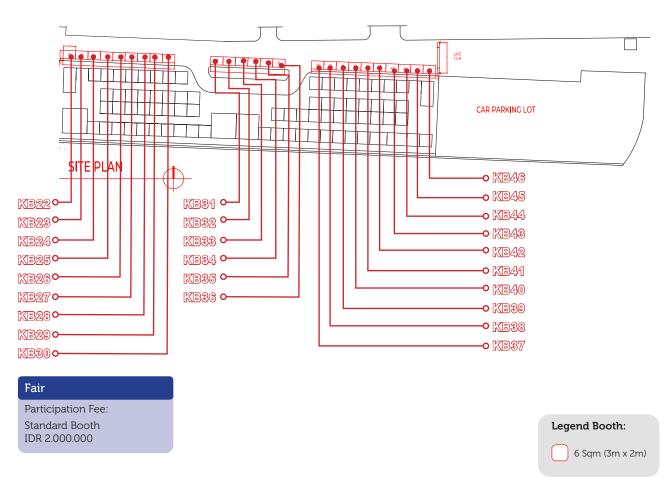

### **Bali Collection - Art Bali**

Fair

Participation Fee: Standard Booth IDR 2.000.000

| OATT CODY                                         | RAW SPA       | ACE/SQ.M      | STANDARD BOOTH/SQ.M |               |  |
|---------------------------------------------------|---------------|---------------|---------------------|---------------|--|
| CATEGORY                                          | EARLY BIRD    | NORMAL RATE   | EARLY BIRD          | NORMAL RATE   |  |
| Country Pavilion<br>(Country Member)              | IDR 7,500,000 | IDR 8,500,000 | IDR 8,500,000       | IDR 9,500,000 |  |
| Organization Pavilion<br>(Commercial Company)     | IDR 6,500,000 | IDR 7,500,000 | IDR 7,500,000       | IDR 8,500,000 |  |
| Partner Pavilion<br>(Government and University)   | IDR 6,000,000 | IDR 7,000,000 | IDR 7,000,000       | IDR 8,000,000 |  |
| Special Pavilion (Association,<br>Community, NGO) | IDR 4,000,000 | IDR 5,000,000 | IDR 6,000,000       | IDR 7,000,000 |  |
| Fair (Small to Medium IDR -                       |               | IDR -         | IDR 2,000,000       | IDR 2,000,000 |  |