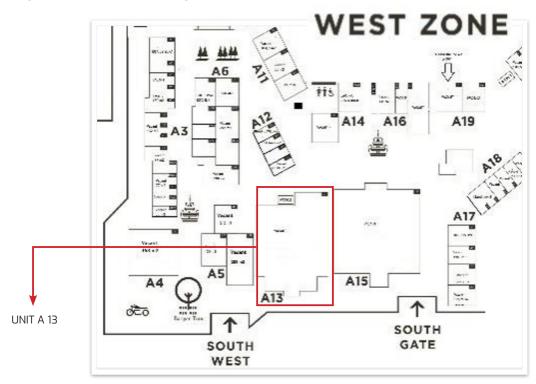

ization Pavilion    | Partner Pavilion         |
|--------------------------|--------------------------|
| Participation Fee:       | Participation Fee:       |
| Standard Booth           | Standard Booth           |
| IDR 7.500.000*/8.500.000 | IDR 7.000.000*/8.000.000 |
| Raw Space                | Raw Space                |
| IDR 6.500.000*/7.500.000 | IDR 6.000.000*/7.000.000 |

<sup>\*</sup>Early Bird Price Before 31st November 2023





<sup>\*</sup>Early Bird Price Before 31st November 2023



















### **BALI COLLECTION - LOBBY AREA**





### **Bali Collection - Blok A (North Corridor)**











### **Bali Collection - Art Bali**



Fair

Participation Fee: Standard Booth IDR 2.000.000





# Unit A 04 & Parking Lot (West Side)







# UNIT A 13 (EX Pasar Nusa Dua)







#### **Bali Collection – Unit A 15**

















## **Exhibition Participation Fees**

Exhibitors will have the option between two Booth.

### Raw Space

Exhibitors have the opportunity to secure an empty space for their participation and are entitled to engage their own contracted booth builders or contractors. However, it is important to note that these booth builders or contractors must undergo an approval process by the Executive Secretariat of the Forum. Once approved, they are required to adhere to the design specifications and guidelines set forth by the secretariat, as well as comply with the Fair and Expo manual released by the World Water Forum Secretariat.

#### Standard booth

The standard booth option provides exhibitors with the convenience of having their booth sp