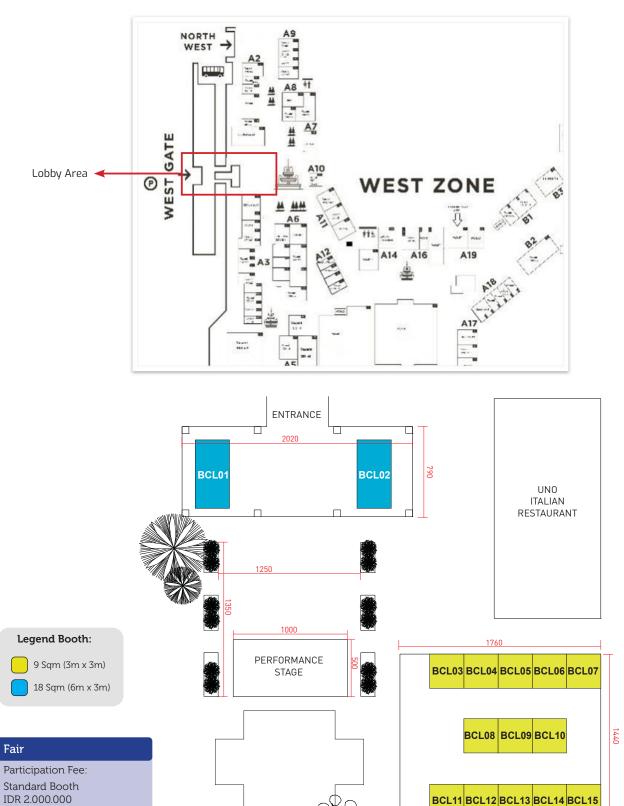

### **BALI COLLECTION - LOBBY AREA**

### **Bali Collection - Blok A (North Corridor)**

### **Bali Collection - Art Bali**

Fair

Participation Fee: Standard Booth IDR 2.000.000