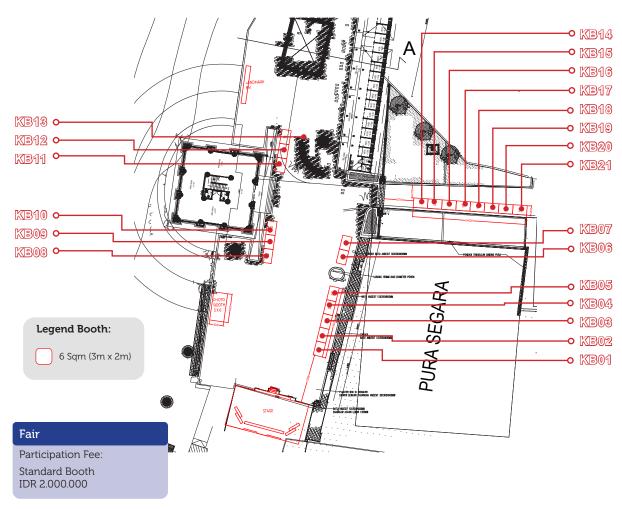

### **Kuta Beach**

Located at 6 km north of Ngurah Rai International Airport, Kuta Beach Beach is the most popular touristic spot in Bali. This attractive coastline is surrounded by 5-star hotels, restaurants, cafes and other public spaces.

### **Fair**

The Fair in World Water Forum will be an open venue for local Small and Medium Enterprises in Indonesia, Small and medium-sized enterprises (SMEs) play a crucial role in the economy of many countries around the world. SMEs can play an important role in addressing water-related challenges, which are a major concern discussed in the World Water Forum.

| OATT CODY                                         | RAW SPA       | ACE/SQ.M      | STANDARD BOOTH/SQ.M |               |  |
|---------------------------------------------------|---------------|---------------|---------------------|---------------|--|
| CATEGORY                                          | EARLY BIRD    | NORMAL RATE   | EARLY BIRD          | NORMAL RATE   |  |
| Country Pavilion<br>(Country Member)              | IDR 7,500,000 | IDR 8,500,000 | IDR 8,500,000       | IDR 9,500,000 |  |
| Organization Pavilion<br>(Commercial Company)     | IDR 6,500,000 | IDR 7,500,000 | IDR 7,500,000       | IDR 8,500,000 |  |
| Partner Pavilion<br>(Government and University)   | IDR 6,000,000 | IDR 7,000,000 | IDR 7,000,000       | IDR 8,000,000 |  |
| Special Pavilion (Association,<br>Community, NGO) | IDR 4,000,000 | IDR 5,000,000 | IDR 6,000,000       | IDR 7,000,000 |  |
| Fair (Small to Medium IDR -                       |               | IDR -         | IDR 2,000,000       | IDR 2,000,000 |  |