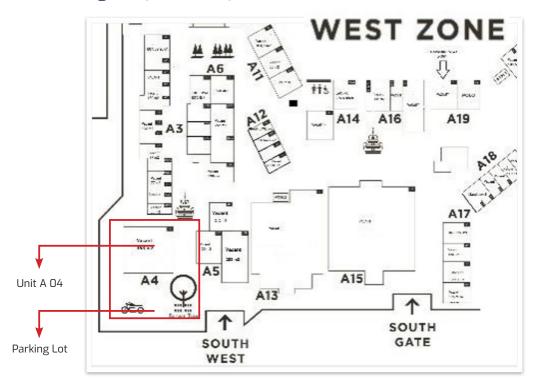

### **Bali Collection - Art Bali**

Fair

Participation Fee: Standard Booth IDR 2.000.000