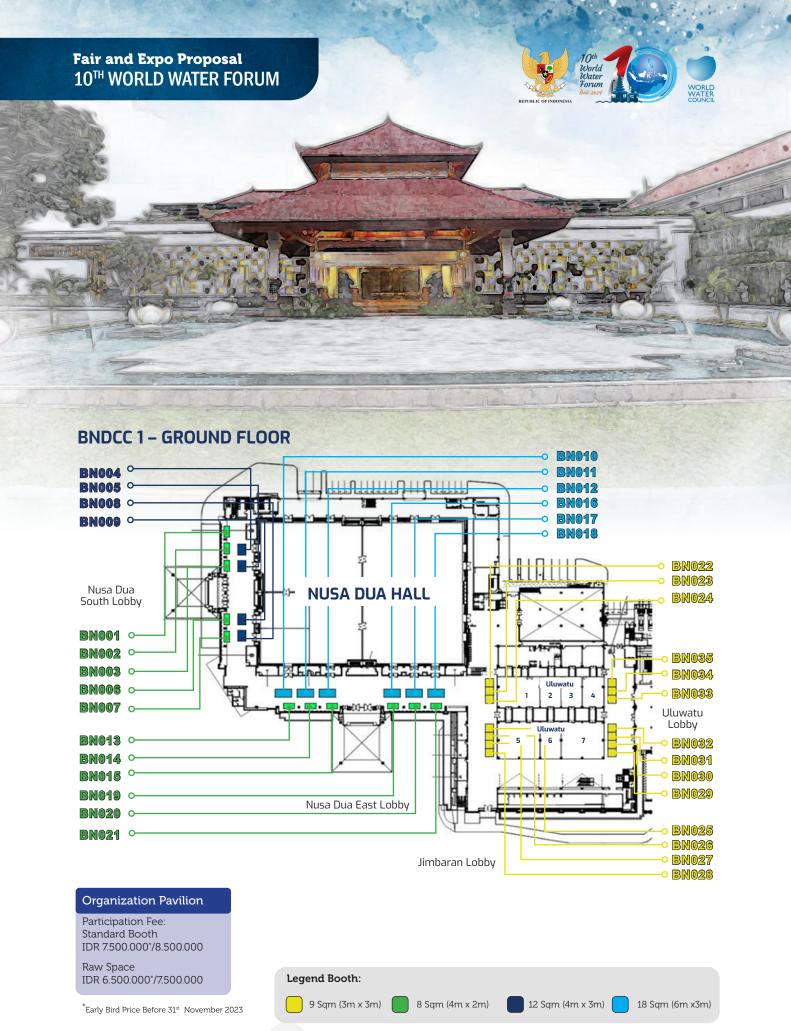

### Bali Nusa Dua Convention Center

Bali Nusa Dua Convention Center (BNDCC) will be the main venue of the 10th World Water Forum. BNDCC is a new and most sophisticated convention facility in Bali, located in a peaceful and secured worldclass resort complex Nusa Dua with an 18-hole ocean view golf course, shopping complex, restaurants, and entertainment facilities. It is just 20 minutes from Bali International airport, Ngurah Rai, and has easy access to the rest of Bali's attractions and tourist sites.

### **BNDCC - PARKING AREA**

Participation Fee: Standard Booth IDR 6.000.000\*/7.000.000

Raw Space IDR 4.000.000\*/5.000.000

<sup>\*</sup>Early Bird Price Before 31st November 2023

<sup>\*</sup>Early Bird Price Before 31st November 2023

Legend Booth:

9 Sqm (3m x 3m) 18 Sqm (6m x 3m)

<sup>\*</sup>Early Bird Price Before 31st November 2023

| Organization Pavilion                 | Partner Pavilion                      |
|---------------------------------------|---------------------------------------|
| Participation Fee:                    | Participation Fee:                    |
| Standard Booth                        | Standard Booth                        |
| IDR 7.500.000*/8.500.000              | IDR 7.000.000*/8.000.000              |
| Raw Space<br>IDR 6.500.000*/7.500.000 | Raw Space<br>IDR 6.000.000°/7.000.000 |

<sup>\*</sup>Early Bird Price Before 31st November 2023