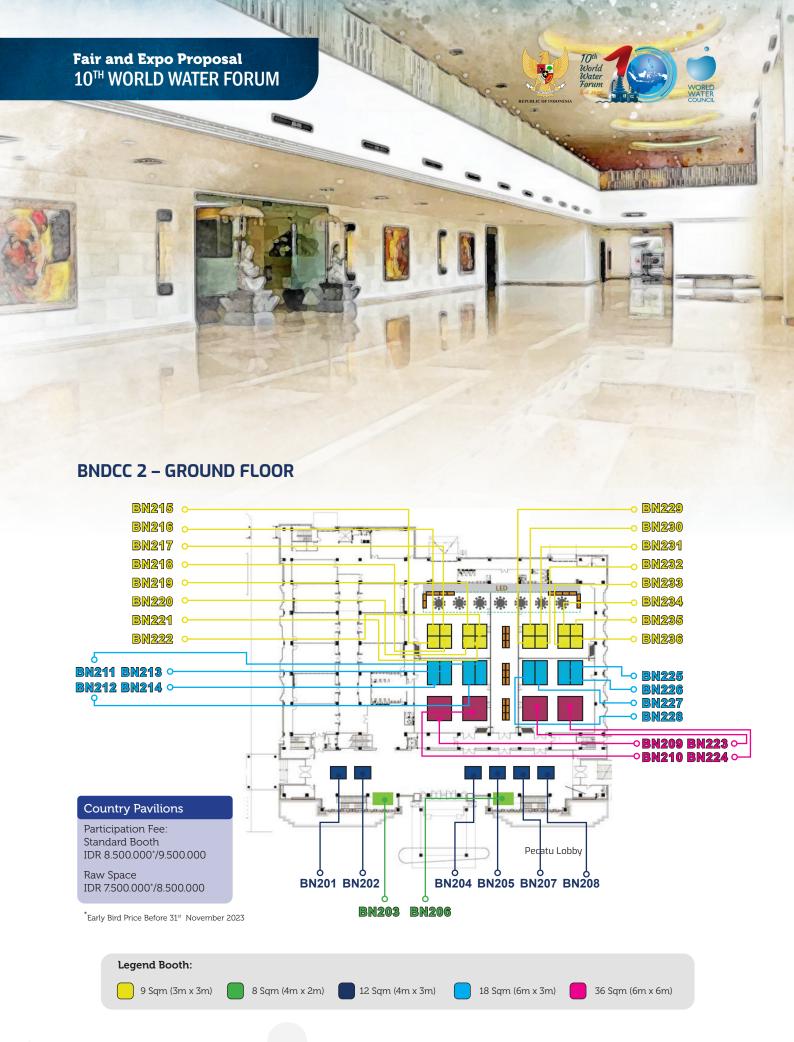

### Bali International Convention Center

Bali International Convention Center (BICC) is a convention center located in Nusa Dua, Bali. Spread over an area of approximately 169,000 m2, BICC provides 26 meeting rooms, 1 auditorium and 2 ballrooms that can accommodate up to 10,000 people.

| OATT CODY                                         | RAW SPA       | ACE/SQ.M      | STANDARD BOOTH/SQ.M |               |  |
|---------------------------------------------------|---------------|---------------|---------------------|---------------|--|
| CATEGORY                                          | EARLY BIRD    | NORMAL RATE   | EARLY BIRD          | NORMAL RATE   |  |
| Country Pavilion<br>(Country Member)              | IDR 7,500,000 | IDR 8,500,000 | IDR 8,500,000       | IDR 9,500,000 |  |
| Organization Pavilion<br>(Commercial Company)     | IDR 6,500,000 | IDR 7,500,000 | IDR 7,500,000       | IDR 8,500,000 |  |
| Partner Pavilion<br>(Government and University)   | IDR 6,000,000 | IDR 7,000,000 | IDR 7,000,000       | IDR 8,000,000 |  |
| Special Pavilion (Association,<br>Community, NGO) | IDR 4,000,000 | IDR 5,000,000 | IDR 6,000,000       | IDR 7,000,000 |  |
| Fair (Small to Medium IDR -                       |               | IDR -         | IDR 2,000,000       | IDR 2,000,000 |  |