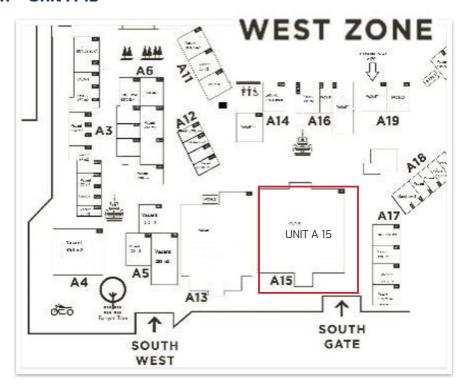

|
|--------------------------|--------------------------|
| Participation Fee:       | Participation Fee:       |
| Standard Booth           | Standard Booth           |
| IDR 7.500.000*/8.500.000 | IDR 7.000.000*/8.000.000 |
| Raw Space                | Raw Space                |
| IDR 6.500.000*/7.500.000 | IDR 6.000.000*/7.000.000 |

<sup>\*</sup>Early Bird Price Before 31st November 2023





<sup>\*</sup>Early Bird Price Before 31st November 2023



















### **BALI COLLECTION - LOBBY AREA**





### **Bali Collection - Blok A (North Corridor)**











### **Bali Collection - Art Bali**



Fair

Participation Fee: Standard Booth IDR 2.000.000





# Unit A 04 & Parking Lot (West Side)







# UNIT A 13 (EX Pasar Nusa Dua)







#### **Bali Collection – Unit A 15**

















## **Exhibition Participation Fees**

Exhibitors will have the option between two Booth.

### Raw Space

Exhibitors have the opportunity to secure an empty space for their participation and are entitled to engage their own contracted booth builders or contractors. However, it is important to note that these booth builders or contractors must undergo an approval process by the Executive Secretariat of the Forum. Once approved, they are required to adhere to the design specifications and guidelines set forth by the secretariat, as well as comply with the Fair and Expo manual released by the World Water Forum Secretariat.

#### Standard booth

The standard booth option provides exhibitors with the convenience of having their booth space already constructed by the World Water F