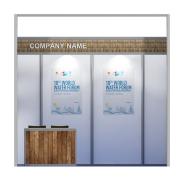

#### Standard booth

The standard booth option provides exhibitors with the convenience of having their booth space already constructed by the World Water Forum. When opting for the standard booth, exhibitors pay for a designated booth space and receive a pre-built booth setup. The booth size requirement starts at a minimum of 4 square meters. A standard booth package is available, The package includes provisions such as carpeting for the rented area, modular partitions, lighting, electrical distribution, and other things.

#### Illustrated Design of 9 Sqm standard booth

The table below lists the prices for partaking in the exhibition (Sqm rent), sorted down by the type of space rented (raw space or standard booth) and the booking period (early-bird or standard):