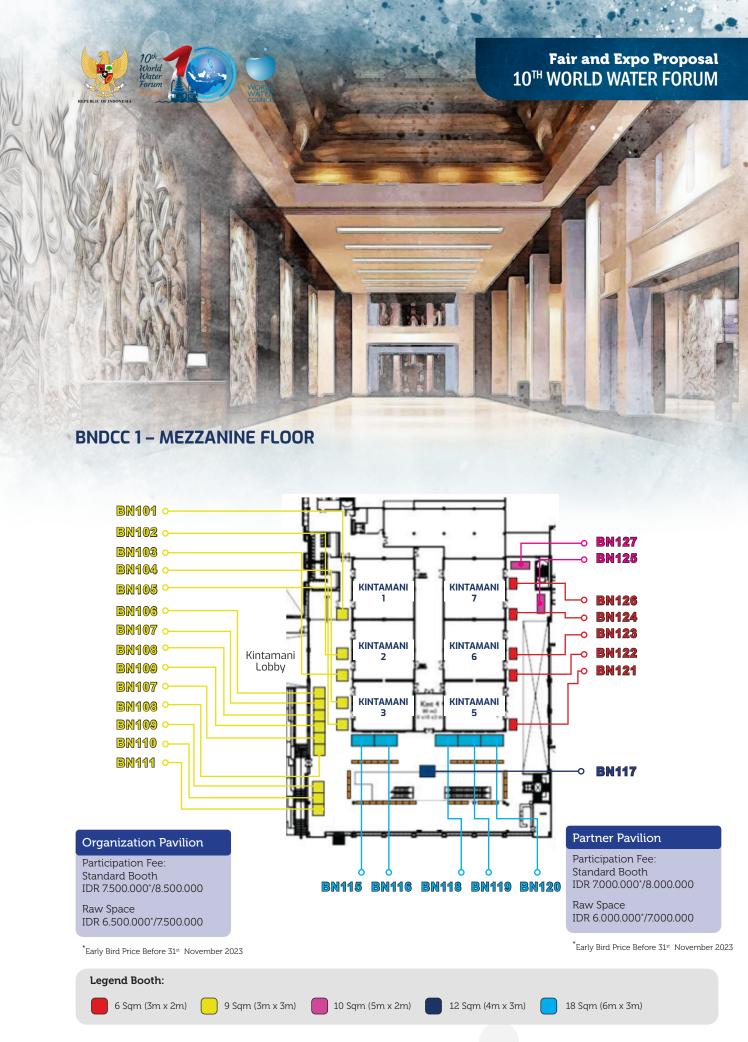

### Bali Nusa Dua Convention Center

Bali Nusa Dua Convention Center (BNDCC) will be the main venue of the 10th World Water Forum. BNDCC is a new and most sophisticated convention facility in Bali, located in a peaceful and secured worldclass resort complex Nusa Dua with an 18-hole ocean view golf course, shopping complex, restaurants, and entertainment facilities. It is just 20 minutes from Bali International airport, Ngurah Rai, and has easy access to the rest of Bali's attractions and tourist sites.

### **BNDCC - PARKING AREA**

Participation Fee: Standard Booth IDR 6.000.000\*/7.000.000

Raw Space IDR 4.000.000\*/5.000.000

<sup>\*</sup>Early Bird Price Before 31st November 2023

<sup>\*</sup>Early Bird Price Before 31st November 2023

Legend Booth:

9 Sqm (3m x 3m) 18 Sqm (6m x 3m)

<sup>\*</sup>Early Bird Price Before 31st November 2023

| Organization Pavilion                 | Partner Pavilion                      |
|---------------------------------------|---------------------------------------|
| Participation Fee:                    | Participation Fee:                    |
| Standard Booth                        | Standard Booth                        |
| IDR 7.500.000*/8.500.000              | IDR 7.000.000*/8.000.000              |
| Raw Space<br>IDR 6.500.000*/7.500.000 | Raw Space<br>IDR 6.000.000°/7.000.000 |

### Organization Pavilion

Participation Fee: Standard Booth IDR 7.500.000\*/8.500.000

Raw Space IDR 6.500.000\*/7.500.000

#### Partner Pavilion

Participation Fee: Standard Booth IDR 7.000.000°/8.000.000 Raw Space

IDR 6.000.000\*/7.000.000

\*Early Bird Price Before 31st November 2023