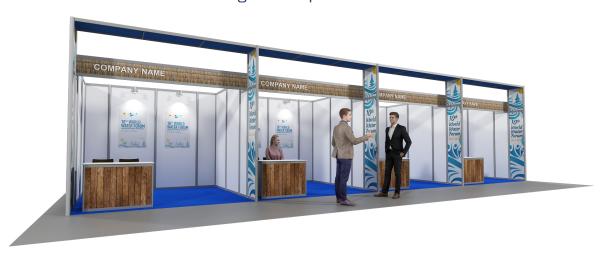

#### Standard booth

The standard booth option provides exhibitors with the convenience of having their booth space already constructed by the World Water Forum. When opting for the standard booth, exhibitors pay for a designated booth space and receive a pre-built booth setup. The booth size requirement starts at a minimum of 4 square meters. A standard booth package is available, The package includes provisions such as carpeting for the rented area, modular partitions, lighting, electrical distribution, and other things.

#### Illustrated Design of 9 Sqm standard booth

The table below lists the prices for partaking in the exhibition (Sqm rent), sorted down by the type of space rented (raw space or standard booth) and the booking period (early-bird or standard):