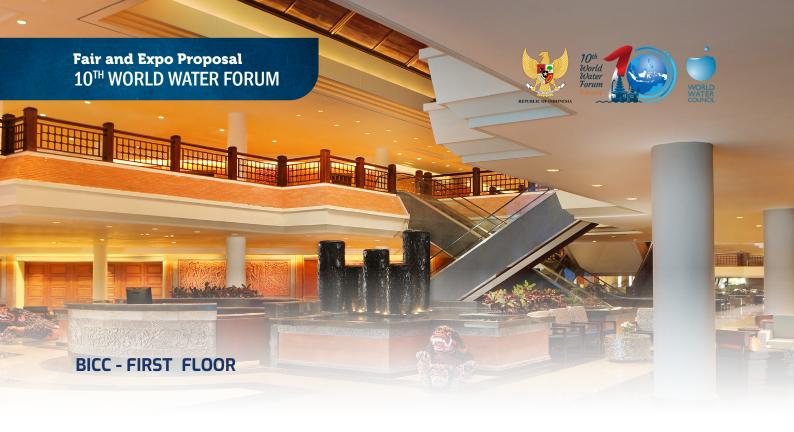

### Bali International Convention Center

Bali International Convention Center (BICC) is a convention center located in Nusa Dua, Bali. Spread over an area of approximately 169,000 m2, BICC provides 26 meeting rooms, 1 auditorium and 2 ballrooms that can accommodate up to 10,000 people.