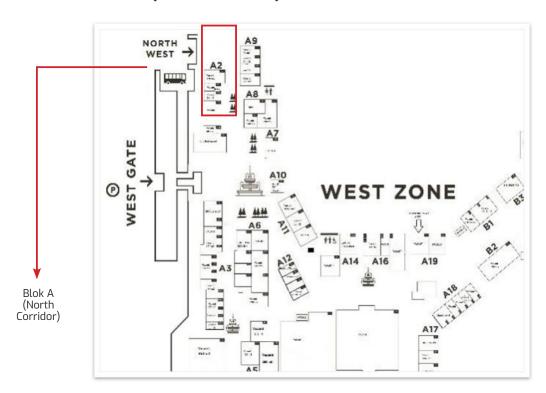

ndard Booth IDR 7.000.000°/8.000.000 Raw Space

IDR 6.000.000\*/7.000.000

\*Early Bird Price Before 31st November 2023



### **BICC - NUSANTARA PRE FUNCTION (FIRST FLOOR)**



| Organization Pavilion    | Partner Pavilion         |
|--------------------------|--------------------------|
| Participation Fee:       | Participation Fee:       |
| Standard Booth           | Standard Booth           |
| IDR 7.500.000*/8.500.000 | IDR 7.000.000*/8.000.000 |
| Raw Space                | Raw Space                |
| IDR 6.500.000*/7.500.000 | IDR 6.000.000*/7.000.000 |

<sup>\*</sup>Early Bird Price Before 31st November 2023





<sup>\*</sup>Early Bird Price Before 31st November 2023



















### **BALI COLLECTION - LOBBY AREA**





### **Bali Collection - Blok A (North Corridor)**











### **Bali Collection - Art Bali**



Fair

Participation Fee: Standard Booth IDR 2.000.000





# Unit A 04 & Parking Lot (West Side)







# UNIT A 13 (EX Pasar Nusa Dua)







#### **Bali Collection – Unit A 15**

















## **Exhibition Participation Fees**

Exhibitors will have the option between two Booth.

### Raw Space

Exhibitors have the opportunity to secure an empty space for their participation and are entitled to engage their own contracted booth builders or contractors. However, it is important to note that these booth builders or contractors must undergo an approval process by the Executive Secretariat of the Forum. Once approved, they are required to adhere to the design specifications and guidelines set forth by the secretariat, as well as comply with