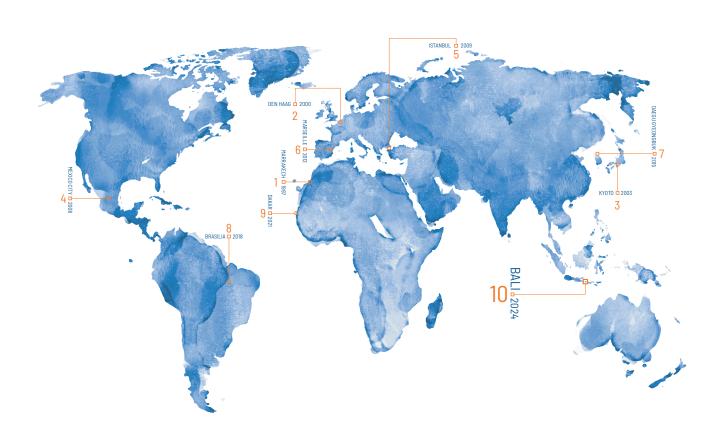

### BE A PART OF THE LARGEST INTERNATIONAL FORUM.

The 10th World Water Forum is a global event in the water sector that gathers various stakeholders. The Forum has been held every three years since its inaugural in 1997.