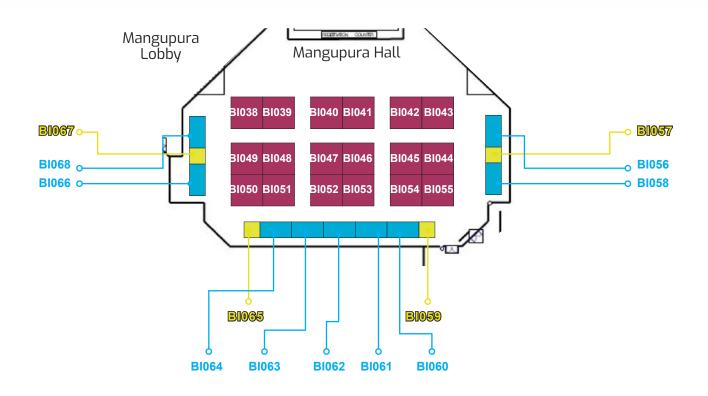

### Bali International Convention Center

Bali International Convention Center (BICC) is a convention center located in Nusa Dua, Bali. Spread over an area of approximately 169,000 m2, BICC provides 26 meeting rooms, 1 auditorium and 2 ballrooms that can accommodate up to 10,000 people.

### **BICC - NUSANTARA PRE FUNCTION (FIRST FLOOR)**

| Organization Pavilion    | Partner Pavilion         |
|--------------------------|--------------------------|
| Participation Fee:       | Participation Fee:       |
| Standard Booth           | Standard Booth           |
| IDR 7.500.000*/8.500.000 | IDR 7.000.000*/8.000.000 |
| Raw Space                | Raw Space                |
| IDR 6.500.000*/7.500.000 | IDR 6.000.000*/7.000.000 |