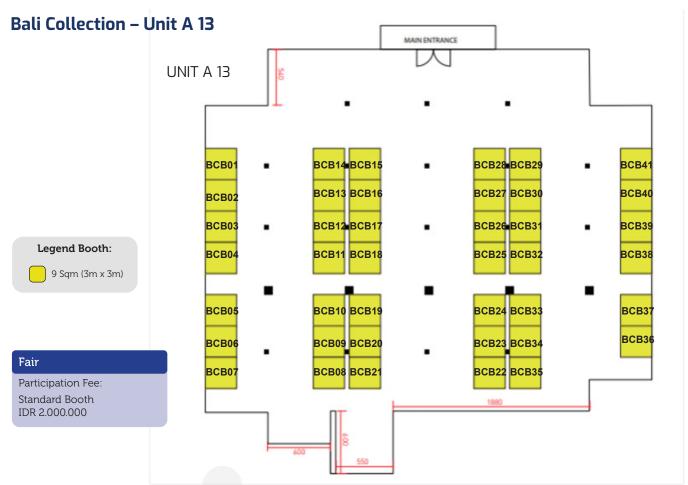

### **Bali Collection - Art Bali**

Fair

Participation Fee: Standard Booth IDR 2.000.000

# UNIT A 13 (EX Pasar Nusa Dua)